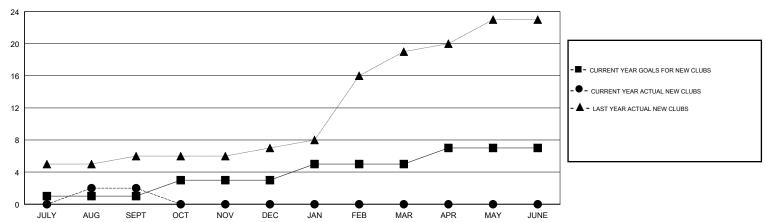

1             | 2         | 2             | JULY/AUG/SEPT         | 20                        | 82                      | 50                                           |
| OCT/NOV/DEC           | 2             | 0         | 0             | OCT/NOV/DEC           | 40                        | 0                       | 0                                            |
| JAN/FEB/MAR           | 2             | 0         | 0             | JAN/FEB/MAR           | 70                        | 0                       | 0                                            |
| APR/MAY/JUNE          | 2             | 0         | 0             | APR/MAY/JUNE          | 70                        | 0                       | 0                                            |

#### GOALS AND ACTUAL NEW CLUBS CUMULATIVE



### GOALS AND ACTUAL MEMBERS CUMULATIVE



| - <b>■</b> - ME | MBER GROWTH    | NET GOAL    |    |  |
|-----------------|----------------|-------------|----|--|
| - ● - ME        | MBER GROWTH    | ACTUAL      |    |  |
| - <b>A</b> - LA | AST YEAR MEMBI | ERSHIP ACTU | AL |  |
|                 |                |             |    |  |
|                 |                |             |    |  |
|                 |                |             |    |  |
|                 |                |             |    |  |
|                 |                |             |    |  |

| DROPPED CLUBS: 2 |    |
|------------------|----|
| DROPPED MEMBERS  |    |
| DECEASED         | 5  |
| CLUB CANCELLED   | 11 |
| OTHER            | 34 |
| TOTAL            | 50 |

| 14 CLUBS OF 96 ADDED 1 OR MORE |   |
|