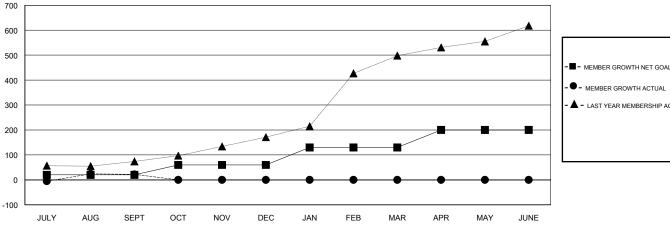

### GOALS AND ACTUAL MEMBERS CUMULATIVE

| - <b>■</b> - ME | MBER GROWTH    | NET GOAL    |    |  |
|-----------------|----------------|-------------|----|--|
| - ● - ME        | MBER GROWTH    | ACTUAL      |    |  |
| - <b>A</b> - LA | AST YEAR MEMBI | ERSHIP ACTU | AL |  |
|                 |                |             |    |  |
|                 |                |             |    |  |
|                 |                |             |    |  |
|                 |                |             |    |  |
|                 |                |             |    |  |